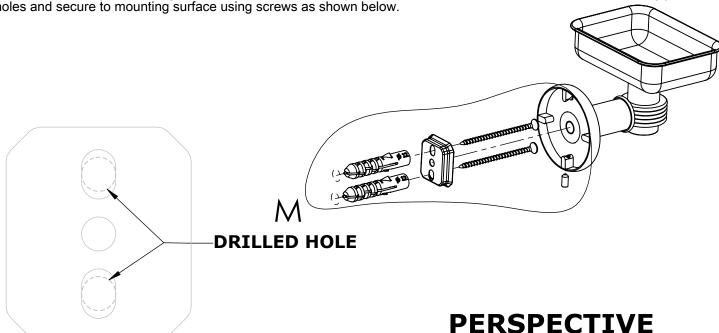

#### Step 1: Drill holes in Wall for screw anchors and attach Mounting Plate to Wall

Determine your desired location for installation and make a mark for the location of the mounting plate. Remove mounting plate from backplate by loosening set screw in backplate as pictured below. Place center hole of mounting plate over mark made above. Make 2 marks where mounting screws will be placed as shown below. Drill hole at each of the marks. (You may substitute other style mounting anchors or screws if desired). Place anchors into the holes made. Place mounting plate over holes and secure to mounting surface using screws as shown below.

## **PERSPECTIVE**