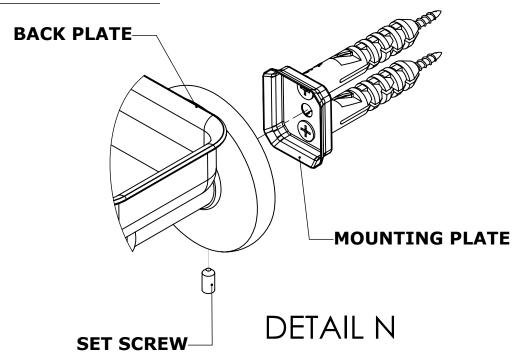

### **Step 2:** Attach Bracket to Mounting Plate.

Place bracket on mounting plate and secure by tightening set screw as shown below.