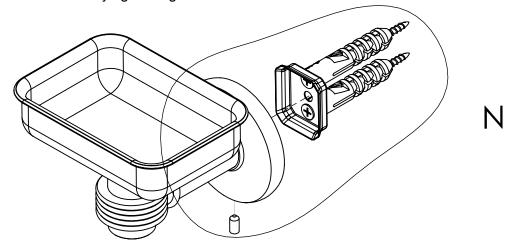

### **Step 2:** Attach Bracket to Mounting Plate.

Place bracket on mounting plate and secure by tightening set screw as shown below.

### **PERSPECTIVE**