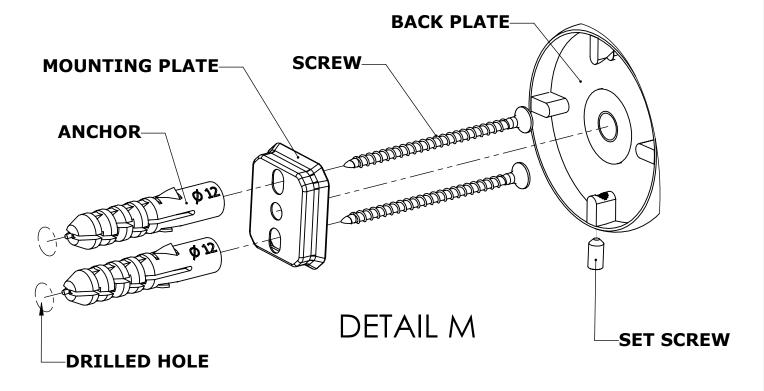

#### Step 1: Drill holes in Wall for screw anchors and attach Mounting Plate to Wall

Determine your desired location for installation and make a mark for the location of the mounting plate. Remove mounting plate from backplate by loosening set screw in backplate as pictured below. Place center hole of mounting plate over mark made above. Make 2 marks where mounting screws will be placed as shown below. Drill hole at each of the marks. (You may substitute other style mounting anchors or screws if desired). Place anchors into the holes made. Place mounting plate over holes and secure to mounting surface using screws as shown below.